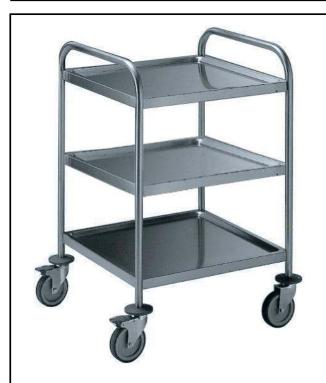

3-tier Service Trolley with handle 600mm

#### Item No.

Constructed in 304 AISI stainless steel. Framework in mm25 tubing, completely welded. Seamless, sound-absorbing, shelves with double-folded edges. Shelves are welded to the framework. The handles are an extension of the load-bearing frame. N. 4 swivelling castors, two with brakes, mm125 in diameter, fitted with plastic bumpers. Shelves size mm600x600. Load capacity: 100 kg, uniformly distributed.

### **Main Features**

- Framework in 25 mm tubing, completely welded.
- Load capacity of 100 kg uniformly distributed.
- Seamless sound-absorbing shelves with double-folded edges welded to the framework.
- Shelves size 600x600 mm.
- Strong, ergonomic handle is an extension of the load-bearing frame.
- 4 pivoting Ø 125 mm wheels, 2 of which with brakes, fitted with plastic bumpers

#### Construction

• Constructed entirely in 304 AISI stainless steel.

APPROVAL: