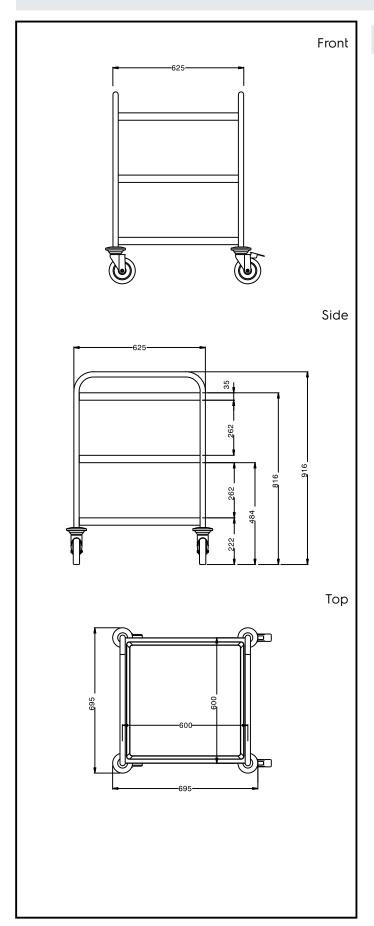

# **Key Information:**

External dimensions, Width:

361202 (STR603WH)695 mmExternal dimensions, Depth:695 mmExternal dimensions, Height:916 mmWheel material:Zinc platedWheel diameter:Ø 125Net weight:22 kg